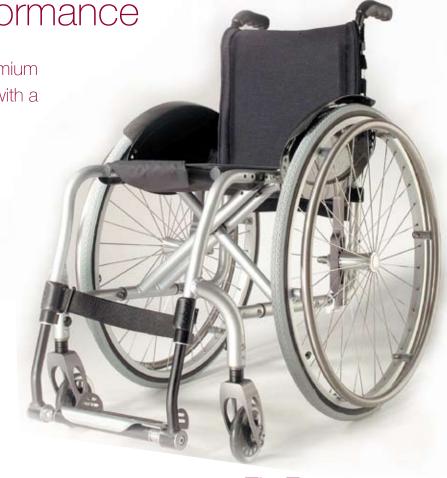

## Easy Max

"Inside cross brace" ensures maximium rigidity and driving characteristics with a

lightweight design

Fix Front version

Swing away version

## Easy transportation

Easy to fold with retaining strap, removable legrests and rounded rear frame ensures compact transportation

Back angle is adjustable in 3° steps from -9° to +9°.

Triple cross-brace with "inside cross brace" fixation for rigid driving characteristics

New carbon sideguards offers moderm style and light weight design

Swing in and out legrests with wide range of divided and platform footrests options