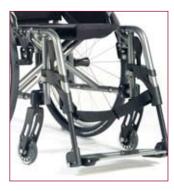

## Easy transportation

Easy to fold with retaining strap, removable legrests and rounded rear frame ensures compact transportation

Back angle is adjustable in 3° steps from -9° to +9°.

Triple cross-brace with "inside cross brace" fixation for rigid driving characteristics