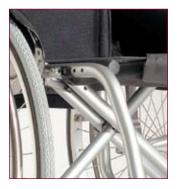

## Easy Max

"Inside cross brace" ensures maximium rigidity and driving characteristics with a

lightweight design

Fix Front version

Swing away version

## Easy transportation

Easy to fold with retaining strap, removable legrests and rounded rear frame ensures compact transportation

Back angle is adjustable in 3° steps from -9° to +9°.

Triple cross-brace with "inside cross brace" fixation for rigid driving characteristics