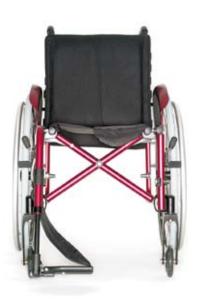

## Easy Max

"Inside cross brace" ensures maximium rigidity and driving characteristics with a

lightweight design

Fix Front version

Swing away version

## Easy transportation

Easy to fold with retaining strap, removable legrests and rounded rear frame ensures compact transportation

Back angle is adjustable in 3° steps from -9° to +9°.

Triple cross-brace with "inside cross brace" fixation for rigid driving characteristics