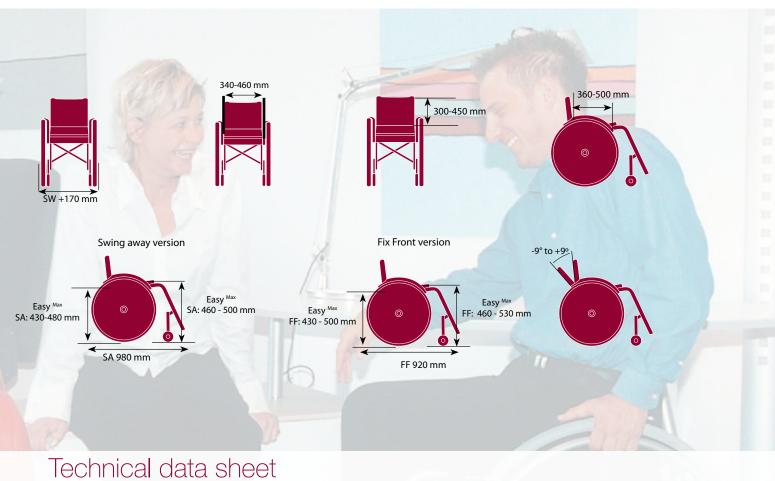

## Easy Max

"Inside cross brace" ensures maximium rigidity and driving characteristics with a

lightweight design

Fix Front version

Swing away version

## Easy transportation

Easy to fold with retaining strap, removable legrests and rounded rear frame ensures compact transportation

Back angle is adjustable in 3° steps from -9° to +9°.

Triple cross-brace with "inside cross brace" fixation for rigid driving characteristics