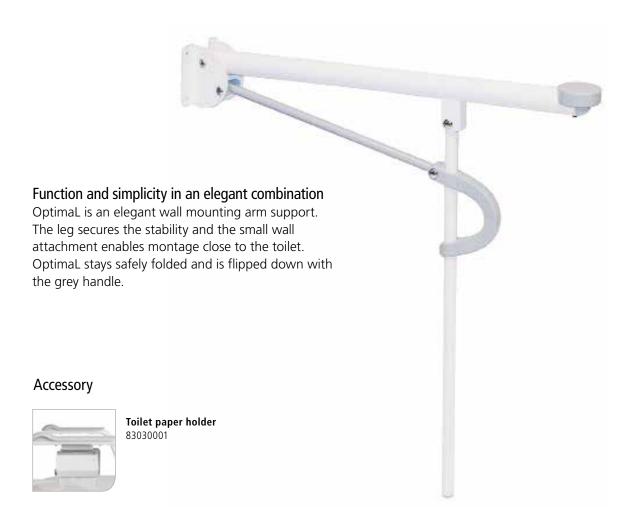

# Etac OptimaL toilet arm support

Functional and stylish pure arm supports.

#### **Dimensions**

Total arm supports: 73.5 cm (29") Floor to arm supports: 80 cm (311½")

Floor to arm supports, folded up: 149 cm (58¾")

Wall bracket: 10.4 x11.0 cm (4 x 41/4")

### Material

Wall bracket, arm supports tubing and supporting leg: Powder-painted steel tubing

Details: Polypropylene