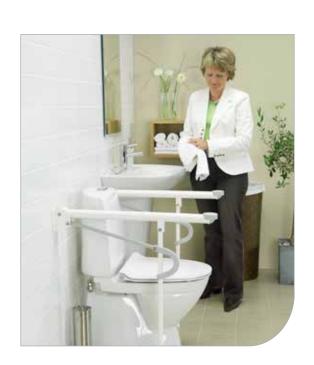

# Etac OptimaL toilet arm support

Functional and stylish pure arm supports.

#### **Dimensions**

Total arm supports: 73.5 cm (29") Floor to arm supports: 80 cm (311½")

Floor to arm supports, folded up: 149 cm (58¾")

Wall bracket: 10.4 x11.0 cm (4 x 41/4")

### Material

Wall bracket, arm supports tubing and supporting leg: Powder-painted steel tubing

Details: Polypropylene