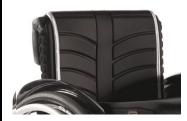

## **Backrest Sling**

Backrest sling EXO, Colour binding tape: silver

Backrest sling EXO PRO, Colour binding tape: orange