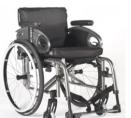

|                            | M E               |           |           | Valid u  | ıntil: 12.21 | 1       | ŲŪ                               | ICKIE   | Lasy               |
|----------------------------|-------------------|-----------|-----------|----------|--------------|---------|----------------------------------|---------|--------------------|
| Deliver to:                |                   |           |           |          |              |         | Deliver to:                      |         |                    |
| Name:                      |                   |           |           |          | (            | $\in$   | Name:                            |         |                    |
| Street:                    |                   |           |           |          | <b>`</b>     |         | Street:                          |         |                    |
| Town:                      |                   | Postal c  | ode:      |          |              |         | Town:                            |         | Postal code:       |
| E-Mail:                    |                   |           |           |          |              |         | E-Mail:                          |         |                    |
| Tel:                       |                   | Fax:      |           |          |              |         | Tel:                             |         | Fax:               |
| Order date:                |                   |           |           |          |              |         | Marked for:                      |         |                    |
| Purchase order:            |                   |           |           |          |              |         |                                  |         |                    |
| Number required:           |                   |           |           |          |              |         | Sunrise order no:                |         |                    |
| •                          |                   |           |           |          |              |         | <ul><li>= Standard</li></ul>     |         | □ = Cost option    |
| □ Order □ Ca               | lculation         |           | Built 4 i | me       |              |         | ./. = Price reduction            |         | ○ = No cost option |
| Reimbursement of           | code:<br>5 00 001 |           |           |          |              |         | Max. user weight:<br>USER WEIGHT |         | 120 kg             |
| AIT. IIO. IC. 10           | 3 00 00 1         |           |           |          |              |         |                                  |         | kg                 |
|                            |                   |           |           |          |              |         | Mandatory information to ensu    | -       | on                 |
| Measuring tolerances +/- 1 | 0cm               |           |           |          |              |         | Bas                              | e Price |                    |
| Wiedsdring telefanoes 17   |                   | CLIENT    | MEAS      | UREME    | NTS (all     | l meası | urements without cust            | nion)   |                    |
| SEAT WIDTH                 |                   |           |           |          |              |         |                                  |         |                    |
| cm 34                      | 36                | 38        | 40        | 42       | 44           | 46      |                                  |         |                    |
| 0                          | 0                 | 0         | 0         | 0        | 0            | 0       |                                  |         |                    |
| SEAT DEPTH                 |                   |           |           |          |              |         |                                  |         |                    |
|                            | SA                | frame: sh | ort       | SA frame | e: medium    | SA fra  | me: long                         |         |                    |
| 0.0 (4)                    |                   | 40        | 4.0       | 4.4      | 40           | 40      | 50                               |         |                    |