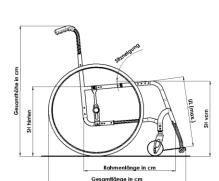

#### Please follow this measuring method:

The following method is recommended on the basis of extensive practical experience. Deviations are possible in individual instances.

Seat width (SW):

a) For the user: Allow space between sideguard and hip on each side of the chair

(approx. 1 - 2 cm altogether)

b) On the wheelchair: From outside frame tube to outside frame tube.

Seat depth (SD):

a) For the user: When sitting upright: leave space for 2 - 3 fingers between

front edge of the seat upholstery and back of knee.

(approx. 3 - 6 cm). Care must be taken with adj. upholstery.

b) On the wheelchair: From back tube to front of seat upholstery.

Front seat height:

a) For the user: When sitting with 90° kneeangle:

From back of knee to bottom of shoe sole.

b) On the wheelchair: From front of seat tube to the ground.

(min. 3 cm longer than user measurement) Remember to include the cushion height.

Rear seat height:

b) On the wheelchair: From back of seat tube to the ground.

Note Max. seat height difference rear to front is 13 cm

Back height:

a) For the user: From the seat, including cushion, to be no more than 1 - 2 cm below the lower shoulder blade.

b) On the wheelchair: From back of seat tube to upper edge of backrest upholstery.

Note The user's adility to sit upright has a major influence on the

back height and it can therefore differ considerably

**Back angle:** Important: The back height depends on the degree of disability.

 $0^{\circ}$  is the angle  $90^{\circ}$  to the ground. Negative angles are <  $90^{\circ}$ 

and positive angles are > 90°.

SW

#### **Technical Data Overview:**

**Max. overall height:** 95 cm **Max. overall length:** 98 cm

Max. overall width: Camber 24" rear wheel

For 1° camber: SW + 20 cmFor 2° camber: SW + 22 cmFor 3° camber: SW + 28 cmFor 4° camber: SW + 34 cm