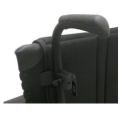

Standard chair 40x40 cm, 3° camber; COG 5,6 cm, seat angle 8°

All changes in the configuration might change the seat heights.

Manufacturing tolerances of +/- 1 cm

|                                                                                                           | _      |                                                                                                                                                                                                                                         | ) = No cos                                                                                  | •                                | □ = Cos                                                                |                                       |                                                                                          |       |                                                            | Price in € |
|-----------------------------------------------------------------------------------------------------------|--------|-----------------------------------------------------------------------------------------------------------------------------------------------------------------------------------------------------------------------------------------|---------------------------------------------------------------------------------------------|----------------------------------|------------------------------------------------------------------------|---------------------------------------|------------------------------------------------------------------------------------------|-------|------------------------------------------------------------|------------|
|                                                                                                           |        | SEAT UPHOLST                                                                                                                                                                                                                            | ERY AN                                                                                      | D CUS                            | HIONS                                                                  |                                       |                                                                                          |       |                                                            |            |
| Seat slings                                                                                               |        |                                                                                                                                                                                                                                         |                                                                                             |                                  |                                                                        |                                       |                                                                                          |       |                                                            |            |
| EAM020002                                                                                                 | •      | Seat sling, nylon, 1 u                                                                                                                                                                                                                  | ıtility bag                                                                                 |                                  |                                                                        |                                       |                                                                                          |       |                                                            |            |
| EAM020000                                                                                                 | 0      | Without seat sling                                                                                                                                                                                                                      |                                                                                             |                                  |                                                                        |                                       |                                                                                          |       |                                                            |            |
|                                                                                                           |        |                                                                                                                                                                                                                                         |                                                                                             |                                  |                                                                        |                                       |                                                                                          |       |                                                            |            |
| Seat cushio                                                                                               | n, co  | over with zipper, blac                                                                                                                                                                                                                  | k                                                                                           |                                  |                                                                        |                                       |                                                                                          |       |                                                            |            |
|                                                                                                           |        | e (medium soft )                                                                                                                                                                                                                        |                                                                                             | ckness:                          | EAM02010                                                               | 1 □ 3 cm                              | EAM020102                                                                                | □ 5 c | m                                                          |            |
| Latex (very                                                                                               | soft)  | ,                                                                                                                                                                                                                                       | Thi                                                                                         | ckness:                          | EAM020103                                                              | 3 □ 5 cm                              | EAM020104                                                                                | □ 8 c | m                                                          |            |
|                                                                                                           |        |                                                                                                                                                                                                                                         |                                                                                             |                                  |                                                                        |                                       |                                                                                          |       |                                                            |            |
|                                                                                                           |        | imatic membrane wa                                                                                                                                                                                                                      | ter-resista                                                                                 | nt, cove                         | r with zippe                                                           | er, black                             |                                                                                          |       |                                                            |            |
| Foam Comp                                                                                                 | osite  | (medium soft )                                                                                                                                                                                                                          | Thi                                                                                         | ckness:                          | EAM02010                                                               |                                       | EAM020106                                                                                | □ 5 c | m                                                          |            |
| Latex (very s                                                                                             | oft)   |                                                                                                                                                                                                                                         | Thi                                                                                         | ckness:                          | EAM02010                                                               | 7 □ 5 cm                              | EAM020108                                                                                | □ 8 c | m                                                          |            |
|                                                                                                           |        |                                                                                                                                                                                                                                         | _                                                                                           |                                  |                                                                        |                                       |                                                                                          |       |                                                            |            |
| EAM020150                                                                                                 |        | Replacement cover                                                                                                                                                                                                                       | for seat cus                                                                                | shion, co                        | ver with zip                                                           | per, black                            |                                                                                          |       |                                                            |            |
|                                                                                                           |        |                                                                                                                                                                                                                                         |                                                                                             |                                  |                                                                        |                                       |                                                                                          |       |                                                            |            |
| Jay Cushior                                                                                               | ı - fo | r complete Jay prodւ                                                                                                                                                                                                                    | ıct range s                                                                                 | ee Jay o                         | order forms                                                            | <b>.</b>                              |                                                                                          |       |                                                            |            |
| JAY020002                                                                                                 |        | Jay Basic                                                                                                                                                                                                                               |                                                                                             |                                  |                                                                        |                                       |                                                                                          |       |                                                            |            |
| JAY020003                                                                                                 |        | Jay Soft Combi P                                                                                                                                                                                                                        |                                                                                             |                                  |                                                                        |                                       |                                                                                          |       |                                                            |            |
| JAY020001                                                                                                 |        | Jay Easy Visco                                                                                                                                                                                                                          |                                                                                             |                                  |                                                                        |                                       |                                                                                          |       |                                                            |            |
|                                                                                                           |        |                                                                                                                                                                                                                                         |                                                                                             |                                  |                                                                        |                                       |                                                                                          |       |                                                            |            |
| Seat access                                                                                               | ories  | s                                                                                                                                                                                                                                       |                                                                                             |                                  |                                                                        |                                       |                                                                                          |       |                                                            |            |
| EAM090018                                                                                                 |        | Lap belt with buckle,                                                                                                                                                                                                                   | metal                                                                                       |                                  |                                                                        |                                       |                                                                                          |       |                                                            |            |
|                                                                                                           |        |                                                                                                                                                                                                                                         |                                                                                             |                                  |                                                                        |                                       |                                                                                          |       |                                                            |            |
|                                                                                                           |        |                                                                                                                                                                                                                                         |                                                                                             |                                  |                                                                        |                                       |                                                                                          |       |                                                            |            |
|                                                                                                           |        | BACKREST                                                                                                                                                                                                                                |                                                                                             |                                  |                                                                        |                                       |                                                                                          |       |                                                            |            |
|                                                                                                           |        | BACKREST                                                                                                                                                                                                                                |                                                                                             |                                  |                                                                        |                                       |                                                                                          |       |                                                            |            |
|                                                                                                           |        | BACKREST                                                                                                                                                                                                                                |                                                                                             |                                  | Back                                                                   | Height Range                          |                                                                                          |       |                                                            |            |
|                                                                                                           |        |                                                                                                                                                                                                                                         | cm                                                                                          |                                  |                                                                        | Height Range                          | +25                                                                                      |       |                                                            |            |
|                                                                                                           |        |                                                                                                                                                                                                                                         | cm                                                                                          |                                  | - 2,5                                                                  | 0                                     | + 2,5                                                                                    |       |                                                            |            |
|                                                                                                           |        |                                                                                                                                                                                                                                         | cm<br>30<br>35                                                                              |                                  |                                                                        |                                       | + 2,5<br>O                                                                               |       |                                                            |            |
|                                                                                                           |        |                                                                                                                                                                                                                                         | cm<br>30<br>35<br>40                                                                        |                                  | - <b>2,5</b>                                                           | 0                                     | 0                                                                                        |       |                                                            |            |
|                                                                                                           |        | BACKREST                                                                                                                                                                                                                                | cm<br>30<br>35<br>40<br>45                                                                  |                                  | - <b>2,5</b><br>O                                                      | <b>0</b>                              | 0                                                                                        |       |                                                            |            |
|                                                                                                           |        |                                                                                                                                                                                                                                         | 30<br>35<br>40                                                                              |                                  | - 2,5<br>O                                                             | <b>0</b>                              | 0 0                                                                                      |       |                                                            |            |
| EAM030010                                                                                                 | •      |                                                                                                                                                                                                                                         | 30<br>35<br>40                                                                              |                                  | - 2,5<br>O                                                             | <b>0</b>                              | 0 0                                                                                      |       | (black anodized or.                                        | niy)       |
|                                                                                                           | •      | Backrest, fixed (90°)                                                                                                                                                                                                                   | 30<br>35<br>40<br>45                                                                        |                                  | - 2,5<br>O                                                             | <b>0</b>                              | 0 0 0                                                                                    |       | (black anodized or                                         | oly)       |
| EAM030111                                                                                                 |        | Backrest, fixed (90°) Lumbal bend Lumbar curve 5° (to                                                                                                                                                                                   | 30<br>35<br>40<br>45                                                                        |                                  | - 2,5<br>O                                                             | <b>0</b>                              | 0 0 0                                                                                    |       | (black anodized on                                         | niy)       |
| EAM030010  EAM030111  EAM030112                                                                           |        | Backrest, fixed (90°) Lumbal bend Lumbar curve 5° (to Lumbar curve 10° (to                                                                                                                                                              | 30<br>35<br>40<br>45<br>the front)                                                          |                                  | - 2,5<br>O                                                             | <b>0</b>                              | 0 0 0                                                                                    |       | (black anodized or                                         | oly)       |
| EAM030111<br>EAM030112<br>EAM030110                                                                       |        | Backrest, fixed (90°) Lumbal bend Lumbar curve 5° (to Lumbar curve 10° (to Lumbar curve 5° (to                                                                                                                                          | 30<br>35<br>40<br>45<br>the front)<br>the back)                                             |                                  | - 2,5                                                                  | <b>0</b>                              | O<br>O<br>O<br>(59° to 105°)                                                             |       | (black anodized or                                         | oly)       |
| EAM030111<br>EAM030112<br>EAM030110                                                                       |        | Backrest, fixed (90°) Lumbal bend Lumbar curve 5° (to Lumbar curve 10° (to                                                                                                                                                              | 30<br>35<br>40<br>45<br>the front)<br>the back)                                             |                                  | - 2,5                                                                  | <b>0</b>                              | 0 0 0                                                                                    |       | (black anodized or                                         | oly)       |
| EAM030111<br>EAM030112<br>EAM030110<br>EAM030022                                                          |        | Backrest, fixed (90°) Lumbal bend Lumbar curve 5° (to Lumbar curve 5° (to Lumbar curve 5° (to Backrest, angle-adju                                                                                                                      | the front) the back)                                                                        |                                  | - 2,5                                                                  | <b>0</b>                              | O<br>O<br>O<br>(59° to 105°)                                                             |       | (black anodized or                                         | oly)       |
| EAM030111<br>EAM030112<br>EAM030110<br>EAM030022<br>Pushhandle                                            |        | Backrest, fixed (90°) Lumbal bend Lumbar curve 5° (to Lumbar curve 5° (to Backrest, angle-adju                                                                                                                                          | the front) the back)                                                                        |                                  | - 2,5                                                                  | <b>0</b>                              | O<br>O<br>O<br>(59° to 105°)                                                             |       | (black anodized on                                         | oly)       |
| EAM030111 EAM030112 EAM030110 EAM030022 Pushhandle                                                        |        | Backrest, fixed (90°) Lumbal bend Lumbar curve 5° (to Lumbar curve 5° (to Backrest, angle-adju  (Choose only one op) Push handles long                                                                                                  | the front) the back) stable, lum                                                            | bar curv                         | - 2,5                                                                  | <b>0</b>                              | O<br>O<br>O<br>(59° to 105°)                                                             |       |                                                            |            |
| EAM030111 EAM030112 EAM030110 EAM030022  Pushhandle EAM030201 EAM030204                                   |        | Backrest, fixed (90°) Lumbal bend Lumbar curve 5° (to Lumbar curve 5° (to Backrest, angle-adju (Choose only one op Push handles long Push handles, heigh                                                                                | the front) the back) stable, lum tion)                                                      | bar curv                         | - 2,5                                                                  | <b>0</b>                              | O O O (59° to 105°)                                                                      | (froi | m back height 35 c                                         | m)         |
| EAM030111 EAM030112 EAM030110 EAM030022 Pushhandle                                                        |        | Backrest, fixed (90°) Lumbal bend Lumbar curve 5° (to Lumbar curve 5° (to Backrest, angle-adju  (Choose only one op) Push handles long                                                                                                  | the front) the back) stable, lum tion)                                                      | bar curv                         | - 2,5                                                                  | <b>0</b>                              | O O O (59° to 105°)                                                                      | (froi |                                                            | m)         |
| EAM030111 EAM030112 EAM030110 EAM030022  Pushhandle EAM030201 EAM030204 EAM030203                         |        | Backrest, fixed (90°) Lumbal bend Lumbar curve 5° (to Lumbar curve 5° (to Backrest, angle-adju (Choose only one op Push handles long Push handles, heigh                                                                                | the front) the back) stable, lum tion)                                                      | bar curv                         | - 2,5                                                                  | <b>0</b>                              | O O O (59° to 105°)                                                                      | (froi | m back height 35 c                                         | m)         |
| EAM030111 EAM030112 EAM030110 EAM030022  Pushhandle EAM030201 EAM030204 EAM030203  Backrest Sli           |        | Backrest, fixed (90°) Lumbal bend Lumbar curve 5° (to Lumbar curve 5° (to Backrest, angle-adju  (Choose only one op Push handles long Push handles, fold-c                                                                              | the front) the back) stable, lum tion)                                                      | e (2                             | - 2,5                                                                  | 0<br>0<br>0<br>0                      | (59° to 105°)                                                                            | (froi | m back height 35 c<br>m back height 40 c                   | m)         |
| EAM030111 EAM030112 EAM030110 EAM030022  Pushhandle EAM030201 EAM030204 EAM030203                         |        | Backrest, fixed (90°) Lumbal bend Lumbar curve 5° (to Lumbar curve 5° (to Lumbar curve 5° (to Backrest, angle-adju  (Choose only one op) Push handles long Push handles, heigh Push handles, fold-co                                    | the front) the back) stable, lum tion)                                                      | e (2                             | - 2,5<br>O<br>O<br>O<br>O<br>O<br>O<br>O<br>O<br>O<br>O<br>O<br>O<br>O | O O O O O O O O O O O O O O O O O O O | (59° to 105°)  (81° to 99°)                                                              | (froi | m back height 35 c<br>m back height 40 c                   | m)         |
| EAM030111 EAM030112 EAM030110 EAM030022  Pushhandle EAM030201 EAM030204 EAM030203  Backrest Sli EAM030316 |        | Backrest, fixed (90°) Lumbal bend Lumbar curve 5° (to Lumbar curve 5° (to Backrest, angle-adju  (Choose only one op) Push handles long Push handles, heigh Push handles, fold-co  EXO PRO Backrest Colour, binding tape                 | the front) the back) stable, lum t-adjustable lown sling, synth the Bla                     | e (2 (3                          | - 2,5<br>O O O O O O O O O O O O O O O O O O O                         | o<br>O<br>O<br>O<br>(1)               | (59° to 105°)  (81° to 99°)  spacer fabric, 1  Red O Blue                                | (froi | m back height 35 c<br>m back height 40 c<br>ory bag, black | m)         |
| EAM030111 EAM030112 EAM030110 EAM030022  Pushhandle EAM030201 EAM030204 EAM030203  Backrest Sli           |        | Backrest, fixed (90°) Lumbal bend Lumbar curve 5° (to Lumbar curve 5° (to Backrest, angle-adju  (Choose only one op Push handles long Push handles, heigh Push handles, fold-ce  EXO PRO Backrest Colour, binding tape EXO PRO Backrest | the front) the back) stable, lum tion) t-adjustable lown sling, synth E Bla sling, synth    | e (3 etic fibreck Cetic fibreck) | e, padded, a                                                           | o<br>O<br>O<br>O<br>(1)               | (59° to 105°)  (81° to 99°)  (81° to 99°)  Spacer fabric, 1  Red O Blue spacer fabric, 1 | (froi | m back height 35 c<br>m back height 40 c<br>ory bag, black | m)         |
| EAM030111 EAM030112 EAM030110 EAM030022  Pushhandle EAM030201 EAM030204 EAM030203  Backrest Sli EAM030316 |        | Backrest, fixed (90°) Lumbal bend Lumbar curve 5° (to Lumbar curve 5° (to Backrest, angle-adju  (Choose only one op) Push handles long Push handles, heigh Push handles, fold-co  EXO PRO Backrest Colour, binding tape                 | the front) the back) stable, lum tion) tt-adjustable lown sling, synth Bla sling, synth Bla | e (3 etic fibreck Cetic fibreck) | - 2,5<br>O O O O O O O O O O O O O O O O O O O                         | o<br>O<br>O<br>O<br>(1)               | (59° to 105°)  (81° to 99°)  spacer fabric, 1  Red O Blue                                | (froi | m back height 35 c<br>m back height 40 c<br>ory bag, black | m)         |

(2) In combination with lumbal curve to the back height adjustable pushhandles cannot be moved down completely

(3) Not in combination with fold down back, angle adjustable back; lumbal curve

For more information visit our webpage www.SunriseMedical.eu © Sunrise Medical 2021 Page 2/5