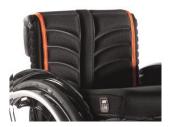

## **Backrest Sling**

Backrest sling EXO, Colour binding tape: silver

Backrest sling EXO PRO, Colour binding tape: orange