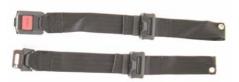

handles, fold-co  EXO PRO Backrest Colour, binding tape                 | the front) the back) stable, lum tion) tt-adjustable lown sling, synth Bla sling, synth Bla | e (3 etic fibreck Cetic fibreck) | - 2,5<br>O O O O O O O O O O O O O O O O O O O                         | o<br>O<br>O<br>O<br>(1)               | (59° to 105°)  (81° to 99°)  spacer fabric, 1  Red O Blue                                | (froi | m back height 35 c<br>m back height 40 c<br>ory bag, black | m)         |

(2) In combination with lumbal curve to the back height adjustable pushhandles cannot be moved down completely

(3) Not in combination with fold down back, angle adjustable back; lumbal curve

For more information visit our webpage www.SunriseMedical.eu © Sunrise Medical 2021 Page 2/5

# **Accessory Seat**



Lap belt with buckle, metal

## **Jay Cushion**



JAY020002 Jay Basic



JAY020003 Jay Soft Combi P



JAY020001 Jay Easy Visco

## **Backrest Sling**



Backrest sling EXO, Colour binding tape: silver



Backrest sling EXO PRO, Colour binding tape: orange

## **Pushhandles**



Push handles , height-adjustable



Push handles , fold-down

| Quickie Easy <sup>max</sup>