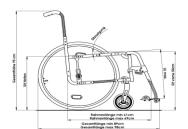

#### Please follow this measuring method:

The following method is recommended on the basis of extensive practical experience. Deviations are possible in individual instances.

Seat width (SW):

a) For the user: Allow space between sideguard and hip on each side of the chair

(approx. 1 - 2 cm altogether)

b) On the wheelchair: From outside frame tube to outside frame tube.

Seat depth (SD):

a) For the user: When sitting upright: leave space for 2 - 3 fingers between

front edge of the seat upholstery and back of knee.

(approx. 3 - 6 cm). Care must be taken with adj. upholstery.

b) On the wheelchair: From back tube to front of seat upholstery.

Front seat height:

a) For the user: When sitting with 90° kneeangle:

From back of knee to bottom of shoe sole.

b) On the wheelchair: From front of seat tube to the ground.

(min. 3 cm longer than user measurement) Remember to include the cushion height.

Rear seat height:

b) On the wheelchair: From back of seat tube to the ground.

Note Max. seat height difference rear to front is 13 cm

Back height:

a) For the user: From the seat, including cushion, to be no more than 1 - 2 cm below the lower shoulder blade.

b) On the wheelchair: From back of seat tube to upper edge of backrest upholstery.

Note The user's adility to sit upright has a major influence on the

back height and it can therefore differ considerably

**Back angle:** Important: The back height depends on the degree of disability.

 $0^{\circ}$  is the angle  $90^{\circ}$  to the ground. Negative angles are <  $90^{\circ}$ 

and positive angles are > 90°.

SW

#### **Technical Data Overview:**

**Max. overall height:** 95 cm **Max. overall length:** 98 cm

Max. overall width: Camber 24" rear wheel

For 1° camber: SW + 20 cmFor 2° camber: SW + 22 cmFor 3° camber: SW + 28 cmFor 4° camber: SW + 34 cm