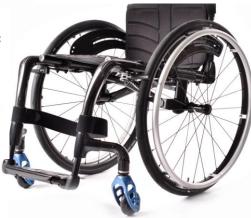

## KRYPTON F

- · Folding wheelchair
- · Carbon fibre frame
- · Carbon fibre crossbrace
- · Adjustable backrest angle
- · Adjustable COG
- · Rear seat height adjustable