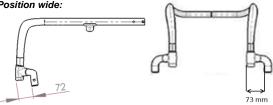

## Low Seat Frame vs. High Seat Frame:

The high frame is 40 mm higher than the low frame. So you can choose shorter and lighter forks to minimize the weight of your wheelchair.