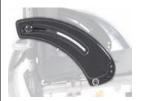

**Wheel-lock**: lightweight compact wheel-lock

**Footrest:** Footboard, platform, performance

**Backrest:** Carbon backrest, EXO superlight, without pushhandles

**Sideguards:** Carbon fibre, slimstyle

Rear wheels: 24" Proton wheels with Aluminium handrims (coated or anodized) and Schwalbe One tyres