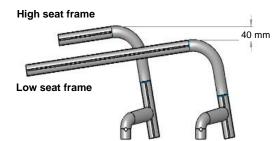

#### **SEAT DEPTH SELECTION** - in mm

| ı | 340 | 360 | 380 | 400 | 420 | 440 | 460 | 480 |
|---|-----|-----|-----|-----|-----|-----|-----|-----|
|   | 0   | 0   | 0   | 0   | 0   | 0   | 0   | 0   |

**FRONT SEAT HEIGHT SELECTION** - in dependance of front castors, forks and frame versions The high frame is 40 mm higher than the low frame.

## Low Seat Frame vs. High Seat Frame:

The high frame is 40 mm higher than the low frame. So you can choose shorter and lighter forks to minimize the weight of your wheelchair.