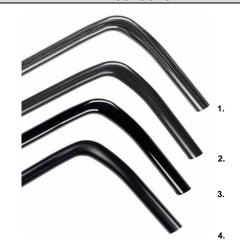

## Low Seat Frame vs. High Seat Frame:

The high frame is 40 mm higher than the low frame. So you can choose shorter and lighter forks to minimize the weight of your wheelchair.