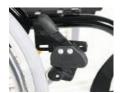

Axle-stems cut-to-length (KRF010412): specifically cut to your seat-height. Upwards adjustment limited (only +1 cm) (-200 g for rear seat height 430 mm compared to full-length axle-stem)

EXO superlight (KRF030005): lightweight version of the EXO backrest upholstery. EVA-foam padding, adjustable straps, wider cut of the upholstery to cover backrest tubes (-160 g compared to Std. EXO backrestupholstery)