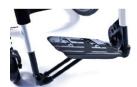

**Wheel-lock**: lightweight compact wheel-lock

**Footrest:** Footboard, platform, performance

**Backrest:** Carbon backrest, EXO superlight, without pushhandles

**Sideguards:** Carbon fibre, slimstyle

Rear wheels: 24" Proton wheels with Aluminium handrims (coated or anodized) and Schwalbe One tyres