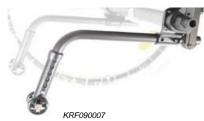

# Krypton F: 8,3 kg configuration (Transport weight: 5,8 kg)

Frame: high frame, 92°, 10mm inset, seat width: 360 mm, seat depth: 400mm. Seat height: front 470 mm, rear 420 mm.
Axle-stems cut-to-length (KRF010412), COG Adapter lightweight (KRF070701)

Axle-stems cut-to-length (KRF010412): specifically cut to your seat-height. Upwards adjustment limited (only +1 cm) (-200 g for rear seat height 430 mm compared to full-length axle-stem)

EXO superlight (KRF030005): lightweight version of the EXO backrest upholstery. EVA-foam padding, adjustable straps, wider cut of the upholstery to cover backrest tubes (-160 g compared to Std. EXO backrestupholstery)