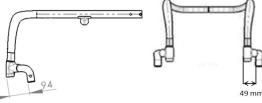

## **CLIENT MEASUREMENTS** (all measurements without cushion)

**SEAT WIDTH SELECTION** - in mm; measured from outside frame tube to outside frame tube

| 320 | 340 | 360 | 380 | 400 | 420 | 440 | 460 |
|-----|-----|-----|-----|-----|-----|-----|-----|
| 0   | 0   | 0   | 0   | 0   | 0   | 0   | 0   |

#### **SEAT DEPTH SELECTION** - in mm

| ı | 340 | 360 | 380 | 400 | 420 | 440 | 460 | 480 |
|---|-----|-----|-----|-----|-----|-----|-----|-----|
|   | 0   | 0   | 0   | 0   | 0   | 0   | 0   | 0   |

**FRONT SEAT HEIGHT SELECTION** - in dependance of front castors, forks and frame versions The high frame is 40 mm higher than the low frame.

#### Front seat height in mm

|              |    | Fork (length) | Frame: | 430 |   | 450 |   |   | 480 | 490 | 500 | 510 | 520 | 530 | 540 | 550 |
|--------------|----|---------------|--------|-----|---|-----|---|---|-----|-----|-----|-----|-----|-----|-----|-----|
|              |    | 111 mm        |        | 0   | 0 | 0   |   |   |     |     |     |     |     |     |     |     |
|              |    | 123 mm        | 1      |     |   | 0   | 0 | 0 |     |     |     |     |     |     |     |     |
|              |    | Frog Leg      | low    |     |   |     |   |   |     |     |     |     |     |     |     |     |
|              | 3" | One Arm       | Ī      |     |   |     |   |   |     |     |     |     |     |     |     |     |
|              | 3  | 111 mm        |        |     |   |     |   | 0 | 0   | 0   |     |     |     |     |     |     |
|              |    | 123 mm        | high   |     |   |     |   |   |     | 0   | 0   | 0   |     |     |     |     |
|              |    | Frog Leg      | Iligii |     |   |     |   |   |     |     |     |     |     |     |     |     |
|              |    | One Arm       |        |     |   |     |   |   |     |     |     |     |     |     |     |     |
| Front Caster |    | 111 mm        |        |     | 0 | 0   | 0 | 0 |     |     |     |     |     |     |     |     |
|              |    | 123 mm        | low    |     |   |     |   |   |     |     |     |     |     |     |     |     |
|              | 4" | Frog Leg      | ] low  |     |   |     |   |   |     |     |     |     |     |     |     |     |
|              |    | One Arm       |        |     |   |     |   |   |     |     |     |     |     |     |     |     |
| tC           |    | 111 mm        |        |     |   |     |   |   | 0   | 0   | 0   | 0   |     |     |     |     |
| .on          |    | 123 mm        | high   |     |   |     |   |   |     |     |     |     |     |     |     |     |
| Ē            |    | Frog Leg      | ""g"   |     |   |     |   |   |     |     |     |     |     |     |     |     |
|              |    | One Arm       |        |     |   |     |   |   |     |     |     |     |     |     |     |     |
|              |    | 111 mm        |        |     |   |     | 0 | 0 | 0   |     |     |     |     |     |     |     |
|              |    | 123 mm        | low    |     |   |     |   |   |     |     |     |     |     |     |     |     |
|              |    | Frog Leg      | ]      |     |   |     |   |   |     |     |     |     |     |     |     |     |
|              |    | One Arm       |        |     |   |     |   |   |     |     |     |     |     |     |     |     |
|              | 5" | 111 mm        |        |     |   |     |   |   |     |     | 0   | 0   | 0   |     |     |     |
|              |    | 123 mm        | high   |     |   |     |   |   |     |     |     |     |     |     |     |     |
|              |    | Frog Leg      | '''g'' |     |   |     |   |   |     |     |     |     |     |     |     |     |
|              |    | One Arm       |        |     |   |     |   |   |     |     |     |     |     |     |     |     |
|              | 6" | 123 mm        | high   |     |   |     |   |   |     |     |     |     |     |     |     |     |

#### **REAR SEAT HEIGHT SELECTION** - in dependance of rear wheel size

The rear seat height can only be between 0 cm and 110 mm below the selected front seat height.

#### Rear seat height in mm

| Rear Wheels | 370 | 380 | 390 | 400 | 410 | 420 | 430 | 440 | 450 | 460 | 470 | 480 | 490  | 500              |
|-------------|-----|-----|-----|-----|-----|-----|-----|-----|-----|-----|-----|-----|------|------------------|
| 24"         | 0   | 0   | 0   | 0   | 0   | 0   | 0   | 0   | 0   | 0   | 0   | 0   | 0(1) |                  |
| 25"         |     | 0   | 0   | 0   | 0   | 0   | 0   | 0   | 0   | 0   | 0   | 0   | 0    | O <sup>(1)</sup> |