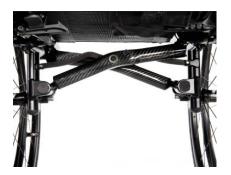

## KRYPTON F

- · Folding wheelchair
- · Carbon fibre frame
- · Carbon fibre crossbrace
- · Adjustable backrest angle
- · Adjustable COG
- · Rear seat height adjustable