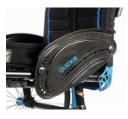

**Wheel-lock**: lightweight compact wheel-lock

**Footrest:** Footboard, platform, performance

**Backrest:** Carbon backrest, EXO superlight, without pushhandles

**Sideguards:** Carbon fibre, slimstyle

Rear wheels: 24" Proton wheels with Aluminium handrims (coated or anodized) and Schwalbe One tyres