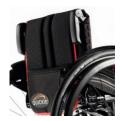

### LIGHTWEIGHT OPTIONS FOR THE KRYPTON F

We developed several options for the Krypton F to save weight on the chair without sacrifing daily-use suitability, comfort or durability

Carbon fibre backrest: carbon backrest tubes. Fixed height. (-160 g compared to aluminium backrest)