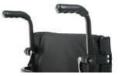

Backrest tube, aluminum Austauschen Life T

Backrest, angle adjustable

Push handles long

Push handles short

Push handles, fold-down

Push handles, height-adjustable

Without push handles,

Push bar, heightadjustable, width and angleadjustable