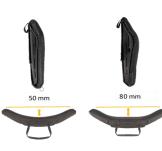

|                      |



JAY J3 Back Shallow Contour



JAY J3 Back Mid Contour



JAY J3 Back Mid Deep Contour



JAY J3 Back Deep Contour



Jay 3 Carbon Back Shallow Contour



Jay Zip Back



Single post height adjustable



Single-post sideguard, armpad, height-adjustable, remove



Plastic sideguard, removeable (black)



Aluminium sideguard, wet weatherprotection (in frame colour)



Aluminium sideguard, fender, wet weatherprotection (in frame colour)



Carbon fibre sideguard, fender, wet weatherprotection (black)



Frame FF 85 ° (integrated footrest)



Frame FF 75 ° (integrated footrest)



Frame FF 75° (integrated footrest), abducted (20 mm on each side)



Frame FF 85 ° (integrated footrest), 20 mm inset, active



Frame SA (removable footrest)

| Life RT                                 |      |