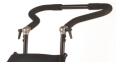

Backrest tube, aluminum Austauschen Life T

Backrest, angle adjustable

Push handles long

Push handles short

Push handles, fold-down

Push handles, height-adjustable

Without push handles,

Push bar, heightadjustable, width and angleadjustable